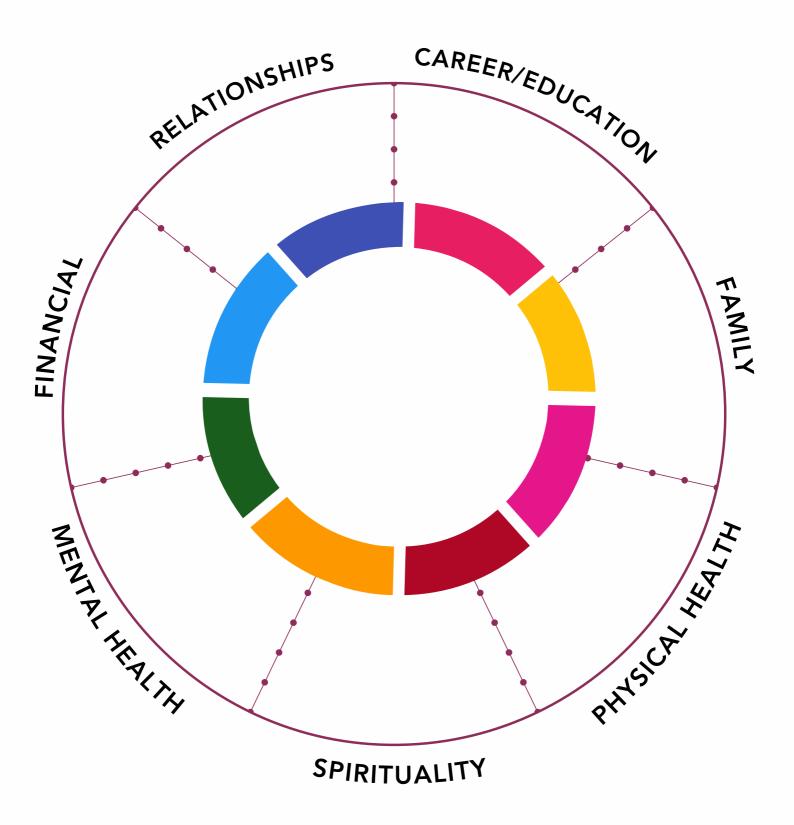

# Life Wheel

### Life Wheel

Think about how satisfied you are with each category. Give them a rating 1-8. See next page for instructions.