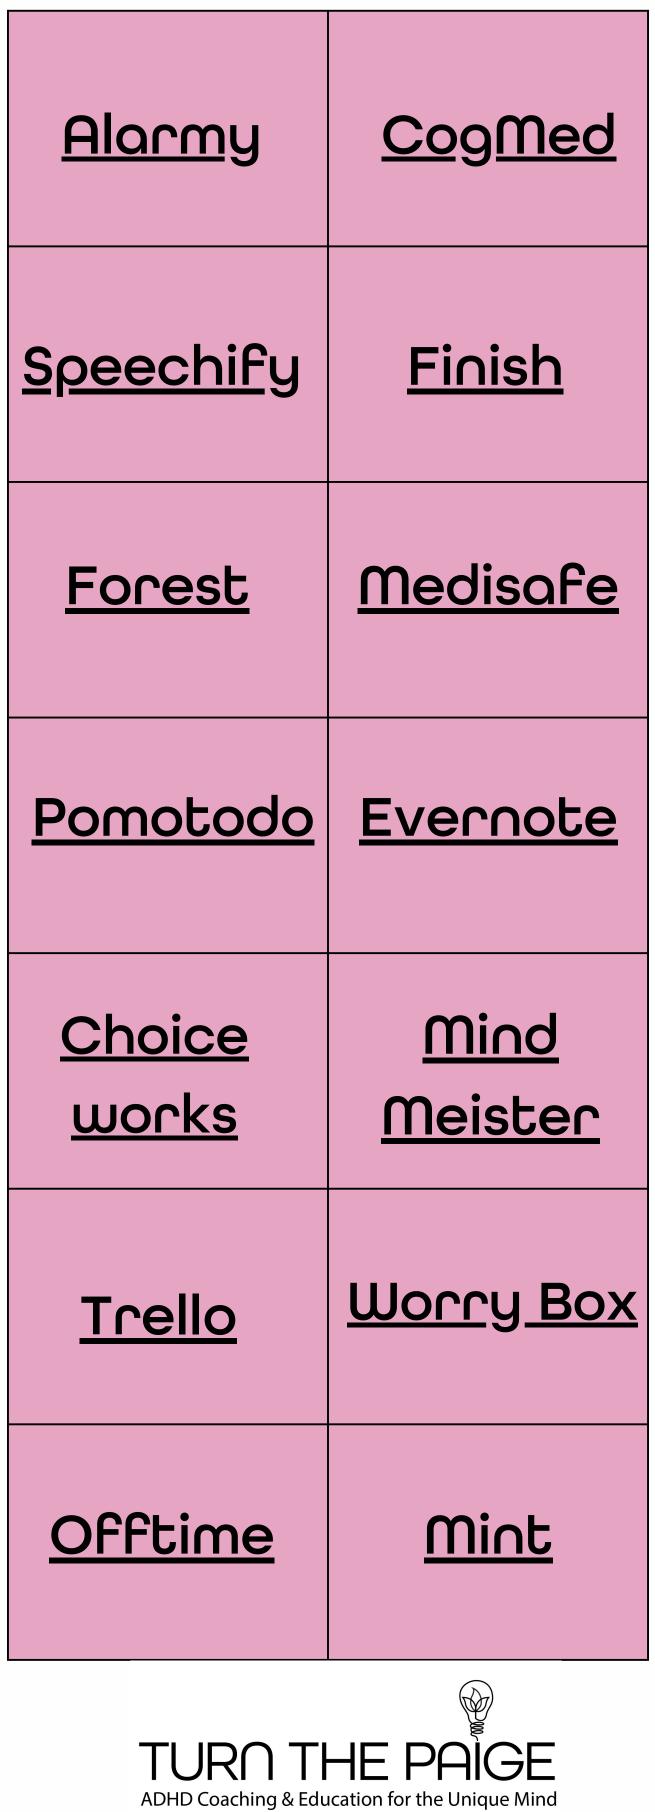

## JAD Concernes Education for the Universitied **Best Apps for Executive Function Support**

| <b>Alarmy</b><br>• Time management<br>• Task initiation                            | <b>CogMed</b><br>• working memory<br>• sustained attention<br>• metacognition      |
|------------------------------------------------------------------------------------|------------------------------------------------------------------------------------|
| <b>Speechify</b><br>• text to speech<br>• Sustained Attention<br>• time management | <b>Finish</b><br>• task initiation<br>• priortization                              |
| <b>Forest</b><br>• time management<br>• Sustained Attention                        | <b>MediSafe</b><br>• planning<br>• organization<br>• task initiation               |
| <b>Pomotodo</b><br>• time management<br>• task initiation                          | <b>Evernote</b><br>• planning, priotization<br>• organization<br>• task initiation |
| ChoiceWorks                                                                        | MindMeister                                                                        |

- flexibility organization emotional control • planning, priortization response inhibition goal directed peristence Trello Worry Box • planning, prioritizing metacognition • emotional control organization goal directed stress tolerance peristence
  - Offtime
  - Sustained Attention
  - response inhibition
  - planning, priortization
- flexibility

## Mint

- response inhibition
- organization
- goal directed persistence

see links for apps on next page